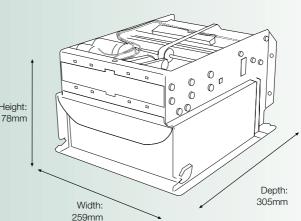

## **Technical Specification**

|                                                 | •                                                                                |               |
|-------------------------------------------------|----------------------------------------------------------------------------------|---------------|
| Media Cap<br>Width:                             | ability:<br>60 mm to 82 mm                                                       |               |
| Length:                                         | 110 mm to 180 mm                                                                 | Dimension     |
| Thickness:                                      | 0.06 mm to 0.18 mm                                                               | Dimension     |
|                                                 | capacity<br>of 110 mm or 750 -1000 notes depending on<br>nd quality of the notes |               |
|                                                 | ent Temperature:<br>C, 50°F – 122°F                                              |               |
| Relative humidity:<br>10% to 90% non-condensing |                                                                                  | Heigh<br>178m |
|                                                 | runs the same communications protocol to                                         | 17011         |