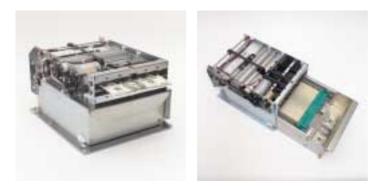

# **MINIMECH<sup>™</sup>**

## Single denomination dispenser

MINIMECH<sup>™</sup> is an ultra compact single denomination dispensing mechanism, designed to accurately manage and dispense worldwide currencies.

Developed for the expanding low-end, low-transaction retail and non-banking sectors, the MINIMECH™ includes a note tray for up to 1000\* notes with an integral reject area, making it ideal for easy merchant cash replenishment.

MINIMECH<sup>™</sup> delivers the benefits of feed performance and reliability expected from a De La Rue dispenser - with no service adjustments or scheduled maintenance - delivering low cost of ownership throughout its product life. MINIMECH<sup>™</sup> is also communications compatible with the SDD range of dispensers.