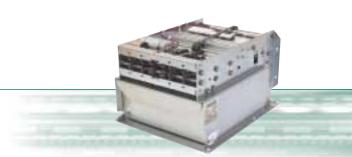

# **MINIMECH<sup>™</sup>**

## Single denomination dispenser

MINIMECH<sup>™</sup> is an ultra compact single denomination dispensing mechanism, designed to accurately manage and dispense worldwide currencies.

Developed for the expanding low-end, low-transaction retail and non-banking sectors, the MINIMECH™ includes a note tray for up to 1000\* notes with an integral reject area, making it ideal for easy merchant cash replenishment.